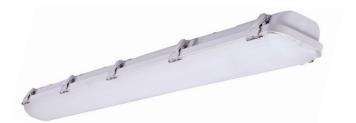

# LVTE SERIES Industrial Lighting



MG P Multi Color Temperature & Multi Power/Wattage (Selectable)



Suitable for restaurants, bakeries, food facilities, gyms, pool areas workshops, garages, canopies, parking garages, cold storage facilities, food processing facilities, farmyards, and other harsh, humid, dusty, and wet environment lighting applications, and any application where NSF certified fixtures or high-end architectural designer grade fixtures are required.

NSF/ANSI 2:2015 Food Equipment: Splash Zone: Equipment surfaces that are subject to splash and food spillage during operation of the equipment other than those in a direct contact food-zone.

### eatures

- LED Linear Vapor Light
- Grey Finish
- 5-Year Warranty
- 50.000 Hours Rated Life

## Technical Specifications

#### **Electrical:**

- Voltage: 120-277VAC 50/60Hz
- Wattage: 30W/45W/66W
- Power Factor: >0.9
- Efficacy: 140