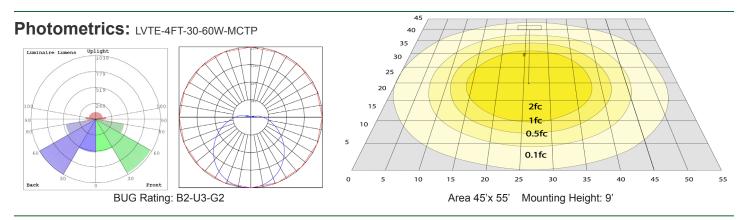

#### Performance Table: LVTE-4FT-30-60W-MCTP

| MODEL NO.            | Wattage           | Voltage  | Lumens                     | Color Temp.             | BUG Rating | LPW |
|----------------------|-------------------|----------|----------------------------|-------------------------|------------|-----|
| LVTE-4FT-30-60W-MCTP | 30W<br>45W<br>66W | 120~277V | 4200LM<br>6300LM<br>9240LM | 3500K<br>4000K<br>5000K | B2-U3-G2   | 140 |