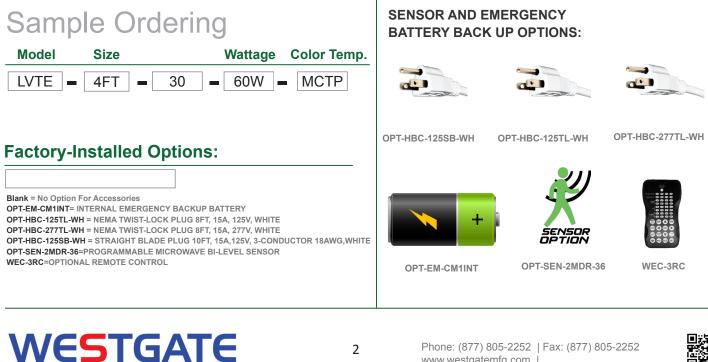

#### Other Models:

35W | 4900LM | LVTE-4FT-20-35W-MCTP • 46W | 6440LM | LVTE-4FT-30-46W-MCTP

- Lens: Opal Polycarbonate
- Vandal-Proof Polycarbonate Lens
- MCT: Multi Color Temperature & Power (Selectable Switch Inside Fixture